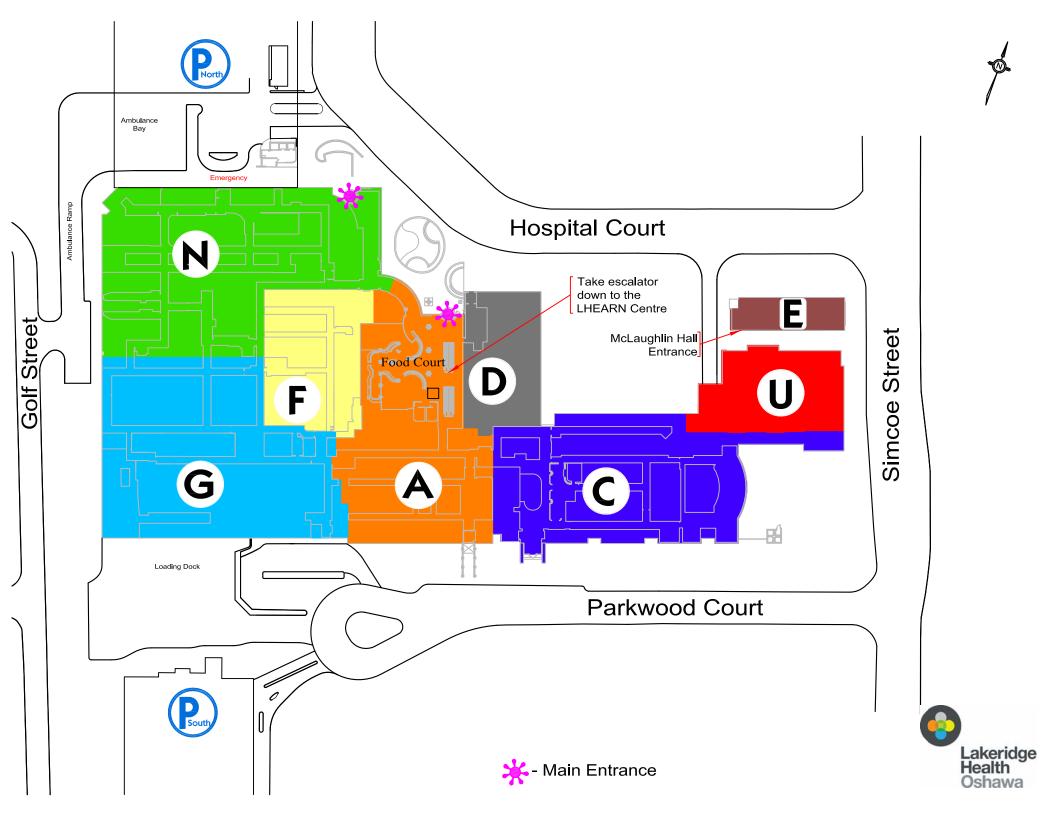

# PARKING

Use your name badge to park in the Hospital or Parkwood Court garage. For inquiries, call the parking office at ext. 33707.

## PLACES TO EAT & GATHER

- Food Court (1st Floor Main Lobby, see vendors below) -TAP2EAT: Download from the 'App Store', order your food, and skip the line to pick up!
- LHEARN Centre (from Food Court, down escalators to B1)
- Parkwood Estate (270 Simcoe, St.)
- Alexandria Park (Across from Hospital Court)

## **HUMAN RESOURCES**

LOCATION: McLaughlin Hall, 2nd Floor

(corner of Simcoe and Hospital

Court)

HOURS: Mon-Fri: 8am - 4 pm

CONTACT: 905-576-8711 ext 34655

askhr@lh.ca