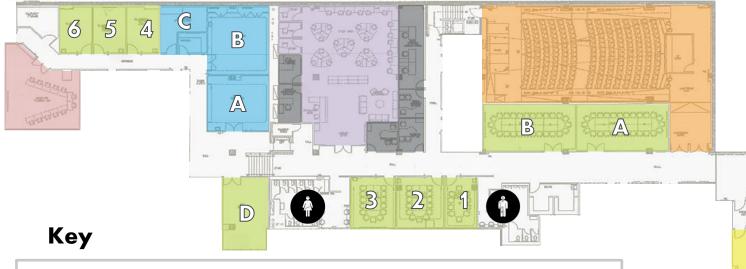

# LHEARN Centre

- Reception Area
- Auditorium
- Sim Labs
- Conference/Meeting Rooms

- Library
- Private Offices
- Computer Lab