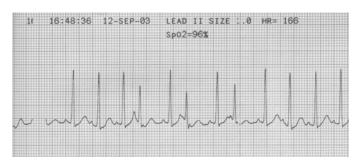

6)

You are called on a priority three to a local nursing home. A male patient has a decreased level of consciousness, you asses the patient and find the following notable findings:

Pinpoint pupils, respiratory rate of 6/min, only rouses to forceful tactile stimuli.