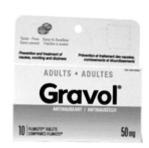

This is indicative of a \_\_\_\_\_\_ response.

Sweating, pale, cool skin

5)

You are responding to a priority 4 call in a local subdivision. A 16 year old female has overdosed on Gravol. When you arrive she seems to be unresponsive.

If she has indeed overdosed on Gravol, you would expect to see the following signs and symptoms:

| Pupils:                                                                                             |
|-----------------------------------------------------------------------------------------------------|
| Heart rate (high or low):                                                                           |
| Skin colour / Condition:                                                                            |
| Respirations (decreased, increased or normal):                                                      |
| Sure enough, she seems to fit the billwhat complications would you prepare for enroute to hospital? |
|                                                                                                     |
|                                                                                                     |
|                                                                                                     |