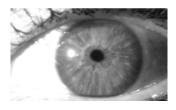

Miosis

This is indicative of a \_\_\_\_\_ response Mydriasis

This is indicative of a \_\_\_\_\_ response.

Bradycardia, slowed AV conduction

This is indicative of a \_\_\_\_\_ response.

Tachycardia, cardiac irritability