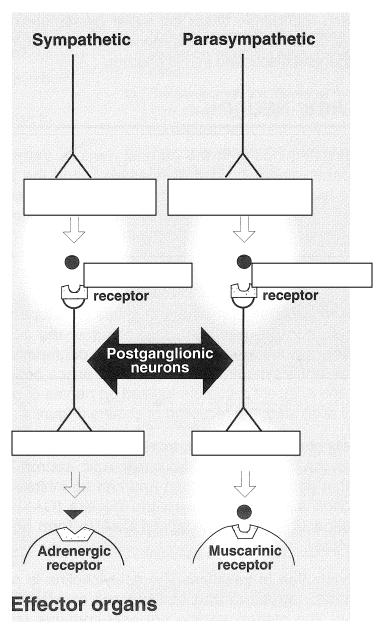

## **Central East Prehospital Care Program**

Summer 2008 Toxidromes

Self-Study Exercises

1) What two types of receptors can be triggered by acetylcholine?

2) Fill in the boxes below with the appropriate neurotransmitters and receptors.

3) What three different types of adrenergic receptors are there?

Central East Prehospital Care Program

4) Match the following sign and symptom to the correct autonomic nervous system response:

This is indicative of a \_\_\_\_\_\_ response.