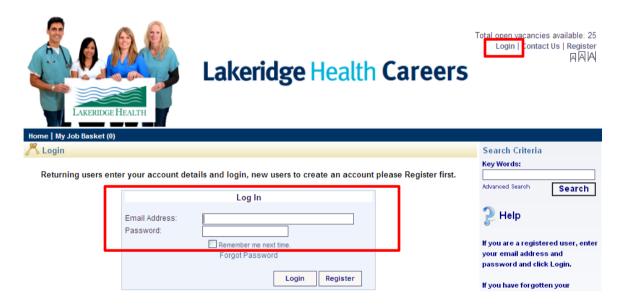

## **How to Apply**

1. In the top right corner, click the 'Login' button and enter the e-mail address and password you used to Register.

2. Review the vacancy positions on the home page. Find the job you would like to apply for by viewing what was recently published or clicking on the vacancy categories.