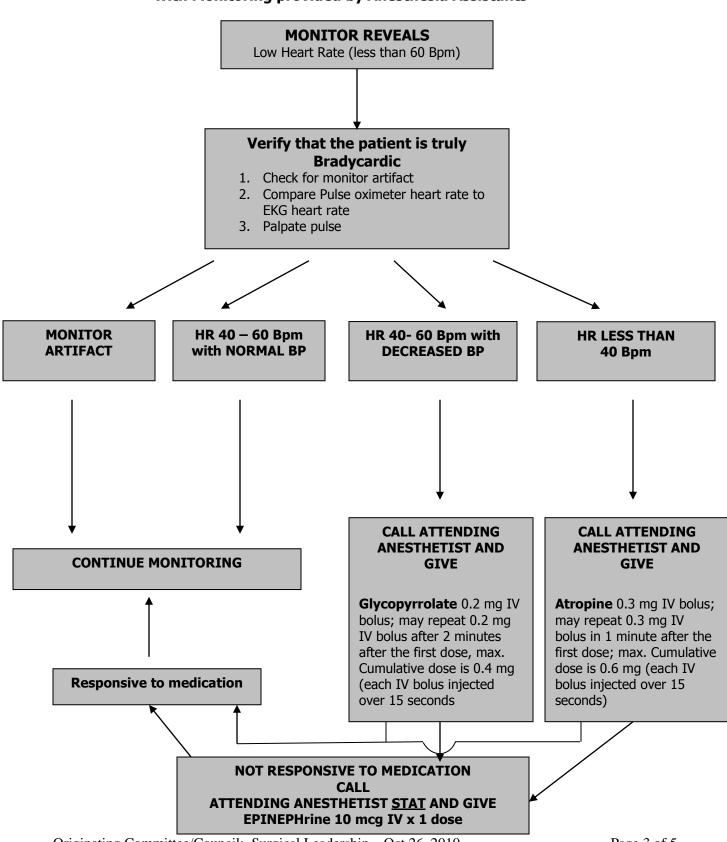

# **Appendix B**

Intervention Tree for the Management of the Acute Onset of Bradycardia for Patients Undergoing General/Regional Anesthesia or Conscious Sedation with Monitoring provided by Anesthesia Assistants